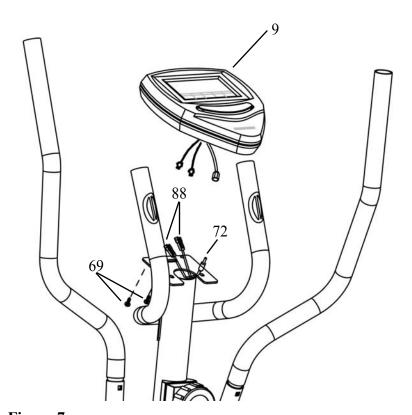

Figure 7

7. Connect the Sensor Wire (72) and the Pulse Wires (88) to the Console (9). Then attach the Console (9) to the top of the Console Tube (3) and secure it in place using four Screws (69).

Note: The four Screws (69) will already be installed into the back of the Console (9) when you remove it from the box.